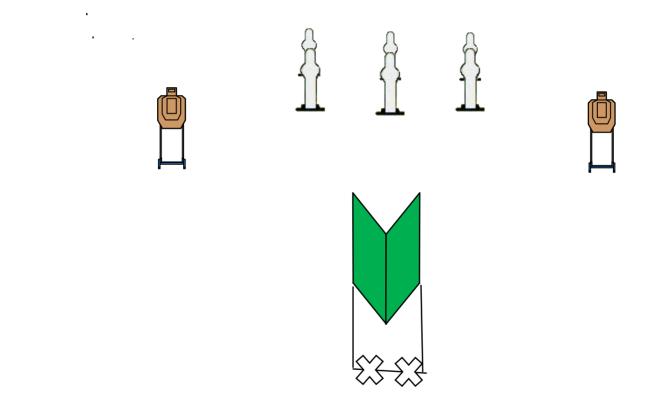

## RULES: USPSA Rule Book, Current Edition

COURSE DESIGNER: Josh Stoos

| <b>START POSITION:</b> Standing with toes on XXs facing uprange hands at side. Handgun is loaded and holstered as per ready condition. |                                                              |
|----------------------------------------------------------------------------------------------------------------------------------------|--------------------------------------------------------------|
| STAGE PROCEDURE                                                                                                                        | SCORING                                                      |
| At the signal, engage targets as visible from within                                                                                   | SCORING: Comstock, 10 rounds, 50 points                      |
| fault lines.                                                                                                                           | TARGETS: 2 IPSC ,3 PP, 3 USP                                 |
|                                                                                                                                        | SCORED HITS: Best 2 per IPSC, steel down = 1A                |
|                                                                                                                                        | START-STOP: Audible - Last shot                              |
|                                                                                                                                        | <b>PENALTIES:</b> Per current edition of USPSA Rule<br>Book. |
|                                                                                                                                        |                                                              |