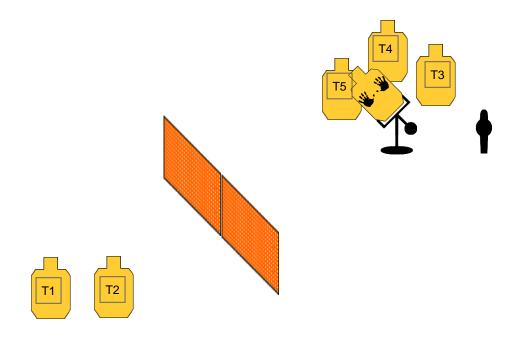

| 4 WATCH OUT                                                                                                                                                        |                             |
|--------------------------------------------------------------------------------------------------------------------------------------------------------------------|-----------------------------|
| RULES: IDPA RULES                                                                                                                                                  | COURSE DESIGNER: HJ vd AHEE |
| <b>START POSITION:</b> SEATED WITH CEL IN EAR HELD IN STRONG HAND.                                                                                                 |                             |
| SCENARIO: YOU ARE SEATED AT HOME TALKING ON YOUR CEL WHEN                                                                                                          | SCORING:                    |
| YOU ARE SURPRISED BY ROBBERS ENTERING YOUR DWELLING.                                                                                                               | ROUND COUNT: 16             |
| PROCEEDURE: ON THE SIGNAL DRAW AND ENGAGE T1 & 2 WHILST MOVING TO COVER. THEN ENGAGE POPPER, AND THEN T3-5. 3 SHOTS TO EACH TARGET NB T4 is a disappearing target. | TARGETS: 05                 |
|                                                                                                                                                                    | DISTANCE: Target Distance   |
|                                                                                                                                                                    | SCORED HITS:                |
|                                                                                                                                                                    | START/STOP:                 |
|                                                                                                                                                                    | PENALTIES: Penalties        |
|                                                                                                                                                                    | CONCEALMENT: Yes            |
|                                                                                                                                                                    | NOTES: Special Notes:       |