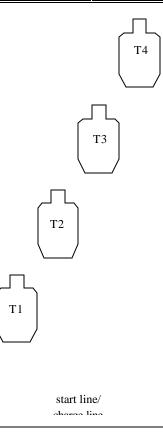

## **RULES:** Practical Shooting Handbook, Latest Edition

COURSE DESIGNER: Bob Woolley

**START POSITION:** Behind start/charge line directly in front of appropriate target, loaded gun in holster, hand position of shooter's choice (but may not be touching gun).

| STAGE PROCEDURE                                        | SCORING      |                                         |  |  |
|--------------------------------------------------------|--------------|-----------------------------------------|--|--|
| String 1: At signal, draw and engage T1 with 6 rounds. | SCORING:     | : Virginia count, 24 rounds, 120 points |  |  |
|                                                        | TARGETS:     | 4 IPSC                                  |  |  |
| String 2: At signal, draw and engage T2 with 6 rounds. | SCORED HITS: | Best 6 per IPSC                         |  |  |
|                                                        | START-STOP:  | Audible - Last shot                     |  |  |
| String 3: At signal, draw and engage T3 with 6 rounds. | PENALTIES:   | Procedural10                            |  |  |
|                                                        |              | Extra shot10                            |  |  |
| String 4: At signal, draw and engage T4 with 6 rounds. |              | Extra hit10                             |  |  |
|                                                        |              | Miss10                                  |  |  |

**SETUP NOTES:** Targets are set at 5, 10, 15, and 20 yards from start/charge line.

**RO NOTES**: If course is set up in narrow bay, so that there is not room for much lateral separation between targets, be sure to check T2 for stray hits from the T1 engagement before strong 2, and so forth.