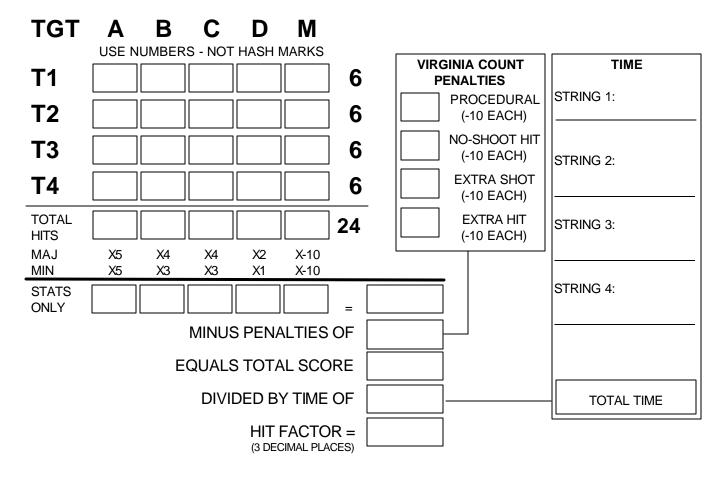

| STAGE PROCEDURE                                        | SCORING      |                                         |  |  |
|--------------------------------------------------------|--------------|-----------------------------------------|--|--|
| String 1: At signal, draw and engage T1 with 6 rounds. | SCORING:     | : Virginia count, 24 rounds, 120 points |  |  |
|                                                        | TARGETS:     | 4 IPSC                                  |  |  |
| String 2: At signal, draw and engage T2 with 6 rounds. | SCORED HITS: | Best 6 per IPSC                         |  |  |
|                                                        | START-STOP:  | Audible - Last shot                     |  |  |
| String 3: At signal, draw and engage T3 with 6 rounds. | PENALTIES:   | Procedural10                            |  |  |
|                                                        |              | Extra shot10                            |  |  |
| String 4: At signal, draw and engage T4 with 6 rounds. |              | Extra hit10                             |  |  |
|                                                        |              | Miss10                                  |  |  |