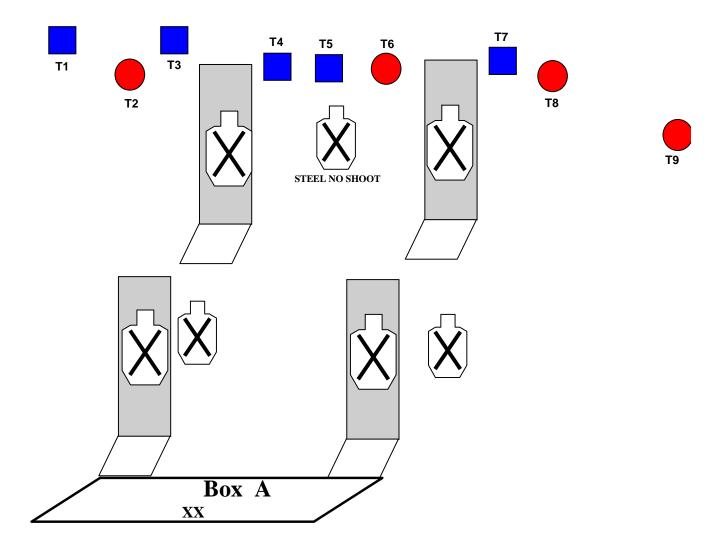

## GO TO STEEL

## **RULES:** Practical Shooting Handbook, Latest Edition **COURSE DESIGNER:** BillyGlock

| <b>START POSITION:</b> Standing in BOX A with heels touching XX. Hands on KNEE Caps. |              |                               |
|--------------------------------------------------------------------------------------|--------------|-------------------------------|
| STAGE PROCEDURE                                                                      | SCORING      |                               |
|                                                                                      | SCORING:     | Comstock, 9 rounds, 90 points |
| On signal, engage Plate 1 through Plate 9 as you see them                            | TARGETS:     | 9 Plates=10 pts each          |
| from BOX A only.                                                                     | SCORED HITS: | steel down = $10$ points      |
|                                                                                      | START-STOP:  | Audible - Last shot           |
|                                                                                      | PENALTIES:   | Procedural10                  |
| Note: Plates are worth 10 points each                                                |              | No-shoot hit. –20             |
|                                                                                      |              | Miss20                        |

**SETUP NOTES:** 

**RO NOTES**: