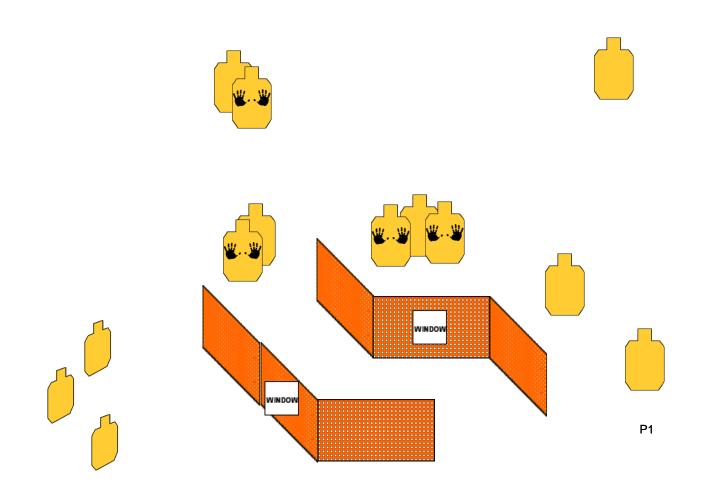

## AHA I found my carbine

| All'A l'Iouliu illy carbine                                                                                                                                                                                                                                                                                                                                                                                           |                                 |
|-----------------------------------------------------------------------------------------------------------------------------------------------------------------------------------------------------------------------------------------------------------------------------------------------------------------------------------------------------------------------------------------------------------------------|---------------------------------|
| RULES: IDPA RULES                                                                                                                                                                                                                                                                                                                                                                                                     | COURSE DESIGNER: craig baleta   |
| START POSITION: Standing at P1, handgun loaded to division capacity, rifle loa                                                                                                                                                                                                                                                                                                                                        | ded with 12 rounds only.        |
| <b>SCENARIO:</b> Coming home one night from a day out at the shooting range, you are confronted by armed attackers while clearing your car of firearms. You react to protect yourself while moving into your house to secure your family.<br><b>PROCEDURE:</b> On the signal, engage T1 - T9 with 2 rounds each. Rifle may not be reloaded, to be secured in 'dump bin' before drawing handgun to complete the stage. | SCORING: Vickers                |
|                                                                                                                                                                                                                                                                                                                                                                                                                       | ROUND COUNT: 18                 |
|                                                                                                                                                                                                                                                                                                                                                                                                                       | TARGETS: 09                     |
|                                                                                                                                                                                                                                                                                                                                                                                                                       | DISTANCE: 3 - 20m               |
|                                                                                                                                                                                                                                                                                                                                                                                                                       | SCORED HITS:                    |
|                                                                                                                                                                                                                                                                                                                                                                                                                       | START/STOP:                     |
|                                                                                                                                                                                                                                                                                                                                                                                                                       | PENALTIES:                      |
|                                                                                                                                                                                                                                                                                                                                                                                                                       | CONCEALMENT: Yes                |
|                                                                                                                                                                                                                                                                                                                                                                                                                       | NOTES: Use all available cover. |