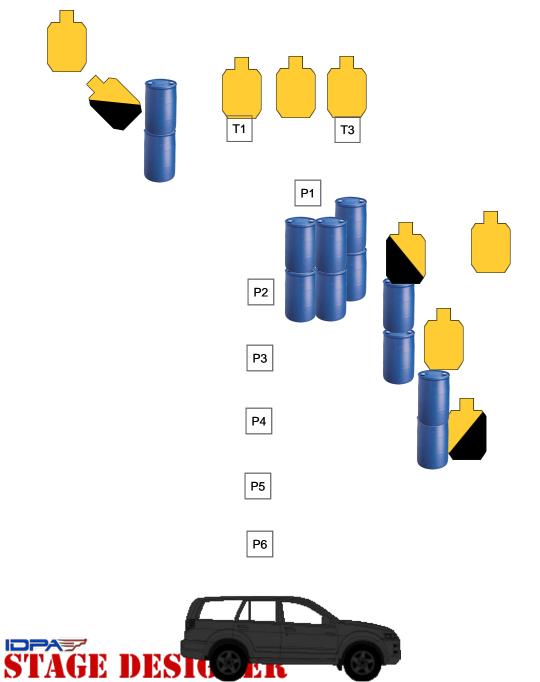

## ATM Attack

| RULES: IDPA Rules                                                                                                                                                                                                                                                                                                                                                            | COURSE DESIGNER: Harley Lavine |
|------------------------------------------------------------------------------------------------------------------------------------------------------------------------------------------------------------------------------------------------------------------------------------------------------------------------------------------------------------------------------|--------------------------------|
| START POSITION: Start Position: Facing up range hands on the ATM machine                                                                                                                                                                                                                                                                                                     |                                |
| SCENARIO: Scenario: You are making a withdraw when you are surprised by                                                                                                                                                                                                                                                                                                      | SCORING: Vickers               |
| even more coming. Make your way back to you car and get out of there.<br><b>PROCEEDURE:</b> Procedure: At the signal turn and draw and engage T1-T3 in<br>tactical sequence while retreating. Engage the remaining targets as they become<br>visible with 2 rounds each while retreating. ALL TARGETS MUST BE SHOT ON<br>THE MOVE! Use IDPA approved reloads when necessary. | ROUND COUNT: 18                |
|                                                                                                                                                                                                                                                                                                                                                                              | TARGETS: 09                    |
|                                                                                                                                                                                                                                                                                                                                                                              | DISTANCE: Target Distance      |
|                                                                                                                                                                                                                                                                                                                                                                              | SCORED HITS:                   |
|                                                                                                                                                                                                                                                                                                                                                                              | START/STOP:                    |
|                                                                                                                                                                                                                                                                                                                                                                              | PENALTIES: Penalties           |
|                                                                                                                                                                                                                                                                                                                                                                              | CONCEALMENT: Yes               |
|                                                                                                                                                                                                                                                                                                                                                                              | NOTES: Special Notes:          |