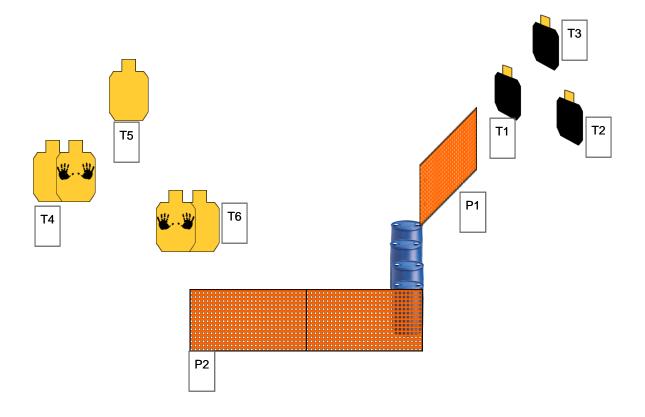

| ATM WITHDRAWAL                                                                                                                                                                                                                               |                                           |
|----------------------------------------------------------------------------------------------------------------------------------------------------------------------------------------------------------------------------------------------|-------------------------------------------|
| RULES: IDPA RULES                                                                                                                                                                                                                            | COURSE DESIGNER: Phil Booker              |
| START POSITION: At P1, ATM card in string hand touching ATM slot.                                                                                                                                                                            |                                           |
| by an armed gang wanting your money. They have taken your wife and daughter hostage.  PROCEEDURE: At the start signal engage T1 and T2 in tactical sequence with 2 rounds each. Then engage T3 - T6 with 2 rounds each in tactical priority. | SCORING: Vickers                          |
|                                                                                                                                                                                                                                              | ROUND COUNT: 12                           |
|                                                                                                                                                                                                                                              | TARGETS: 06                               |
|                                                                                                                                                                                                                                              | DISTANCE: Target Distance                 |
|                                                                                                                                                                                                                                              | SCORED HITS:                              |
|                                                                                                                                                                                                                                              | START/STOP:                               |
|                                                                                                                                                                                                                                              | PENALTIES: Penalties                      |
|                                                                                                                                                                                                                                              | CONCEALMENT: Yes                          |
|                                                                                                                                                                                                                                              | NOTES: : T1 - T3 are wearing body armour. |