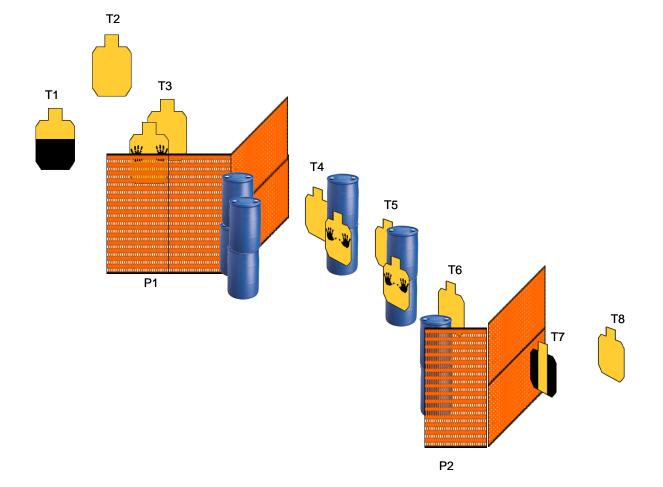

| ATMs just arent safe                                                                                                                                                                                                                                                                                                   |                           |
|------------------------------------------------------------------------------------------------------------------------------------------------------------------------------------------------------------------------------------------------------------------------------------------------------------------------|---------------------------|
| RULES: IDPA Rules                                                                                                                                                                                                                                                                                                      | COURSE DESIGNER: DavidOrr |
| START POSITION: Standing at P1 with hands on "ATM". Gun loaded to division capacity.                                                                                                                                                                                                                                   |                           |
| SCENARIO: While getting moeny from the ATM you are surrounded by a group of thugs intent on your money and your life. Take care of the them while retreating to cover.  PROCEDURE: On signal, draw and engage T1-3 from cover. Engage T4-6 while moving to P2. Engage T7-8 from cover. T4-6 cannot be engaged from P2. | SCORING: Unlimited        |
|                                                                                                                                                                                                                                                                                                                        | ROUND COUNT: 16           |
|                                                                                                                                                                                                                                                                                                                        | TARGETS: 08               |
|                                                                                                                                                                                                                                                                                                                        | DISTANCE:                 |
|                                                                                                                                                                                                                                                                                                                        | SCORED HITS: best 2 hits  |
|                                                                                                                                                                                                                                                                                                                        | PENALTIES:                |
|                                                                                                                                                                                                                                                                                                                        | CONCEALMENT: Yes          |
|                                                                                                                                                                                                                                                                                                                        | NOTES:                    |