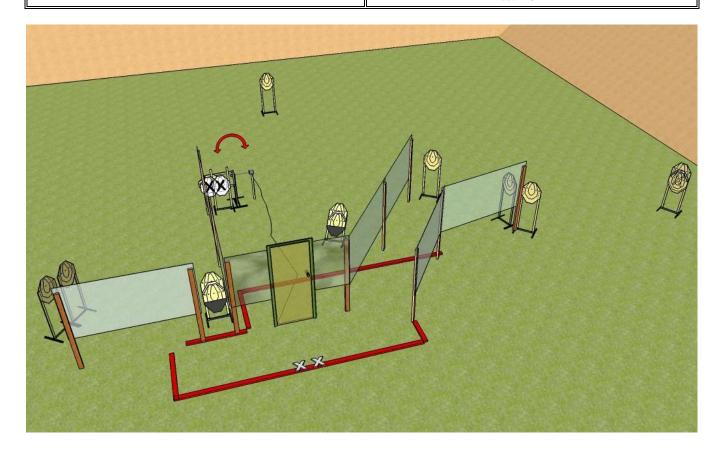

## **Above Reproach**

**RULES:** USPSA Rule Book, Latest Edition

COURSE DESIGNER: Dan Pawlak

**START POSITION:** Facing up range, hands relaxed at sides, handgun is loaded and holstered as per ready condition rule in 8.1.1. and 8.1.2..

## STAGE PROCEDURE

On start signal engage targets as you see them from within the shooting area. Swinger is activated by opening the door.

## **SCORING**

**SCORING:** Comstock, 26 rounds, 130 points

**TARGETS:** 13 Classic

SCORED HITS: Best 2 per Classic START-STOP: Audible - Last shot PENALTIES: Procedural. -10

> No Shoot -10 Miss. -10

| SETUP NOTES: | RO NOTES: |
|--------------|-----------|
|              |           |