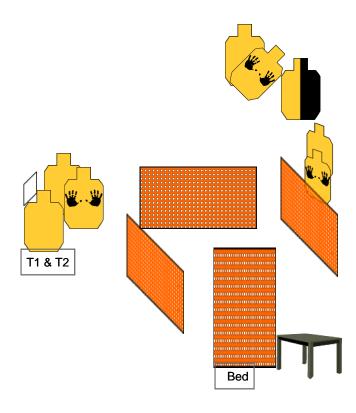

## **Afternoon Nap**

RULES: IDPA RULES COURSE DESIGNER: Course Designer

START POSITION: Start lying on bed with feet on bed. Gun is unloaded on table along with magazines. SCENARIO: You are taking an afternoon nap in your bed when you hear a noise in your bathroom. Two people have your spouse in there and are trying to steal your viagra. After you save your spouse you hear your kids threatening their captors and after performing a mandatory reload you engage the evil trespassers DISTANCE: 7-10 yds

using all available cover.

**PROCEEDURE:** Procedure:At start load gun and mag holsters and proceed to t1 and t2. After engaging them with 2 to the body and 1 to the head, perform mandatory reload with retention and engage rest of targets 2 to the body and 1 to the head.