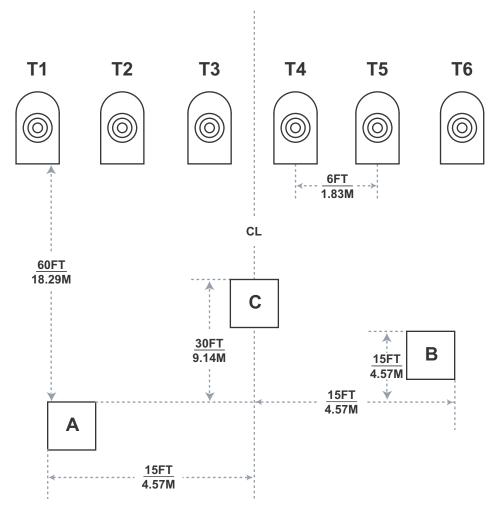

## **Speed Racer**

CS-002 Modified by Paul A. Wetzel from USPSA 88-101

**Drawing is Not to Scale!** 

Start Position: Standing in Box A, facing downrange, hands above respective shoulders.

## Procedure:

At start signal, engage T1 thru T6 with only one (1) round each in any order, then move to Box B and engage T1 thru T6 with only one (1) round each in any order, then move to Box C and engage T1 thru T6 with only one (1)

round each in any order.

Scoring: Shots Limited

Targets: 6 NRA D-1 paper

Rounds: 18 maximum

**Start:** Audible **Stop:** Last shot

Penalties: Per the ICORE rulebook. Foot faults, extra shots, extra hits, procedurals and misses +5 seconds per

occurrence.

**Stage Setup:** Place targets per drawing dimensions. Set targets T1 thru T6 at standard height with top of target 1.65 m (5 feet 6 inch) +/- 5cm (2 inches) from ground. Alignment is shown to centerlines of boxes and targets, unless otherwise noted.

Shooting boxes are approximately 1m x 1m (3 feet x 3 feet).