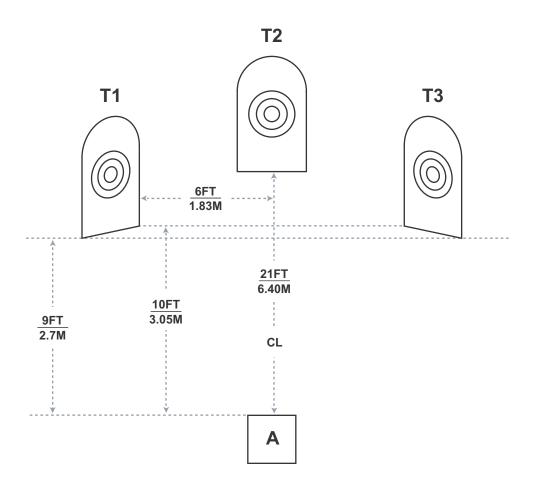

## **Drawing is Not to Scale!**

**Start Position:** Standing in Box A, facing downrange, hands above respective shoulders.

occurrence.

**Stage Setup:** Place targets per drawing dimensions. Set targets T1 thru T3 at standard height with top of target 1.65 m (5 feet 6 inch) +/- 5cm (2 inches) from ground. Alignment is shown to centerlines of boxes and targets, unless otherwise noted.

Shooting boxes are approximately 1m x 1m (3 feet x 3 feet).