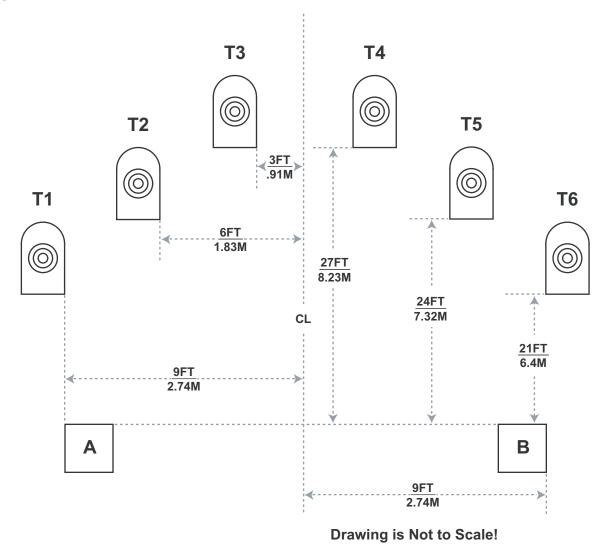

occurrence.

**Stage Setup:** Place targets per drawing dimensions. Set targets T1 thru T6 at standard height with top of target 1.65 m (5 feet 6 inch) +/- 5cm (2 inches) from ground. Alignment is shown to centerlines of boxes and targets, unless otherwise noted.

Shooting boxes are approximately 1m x 1m (3 feet x 3 feet).