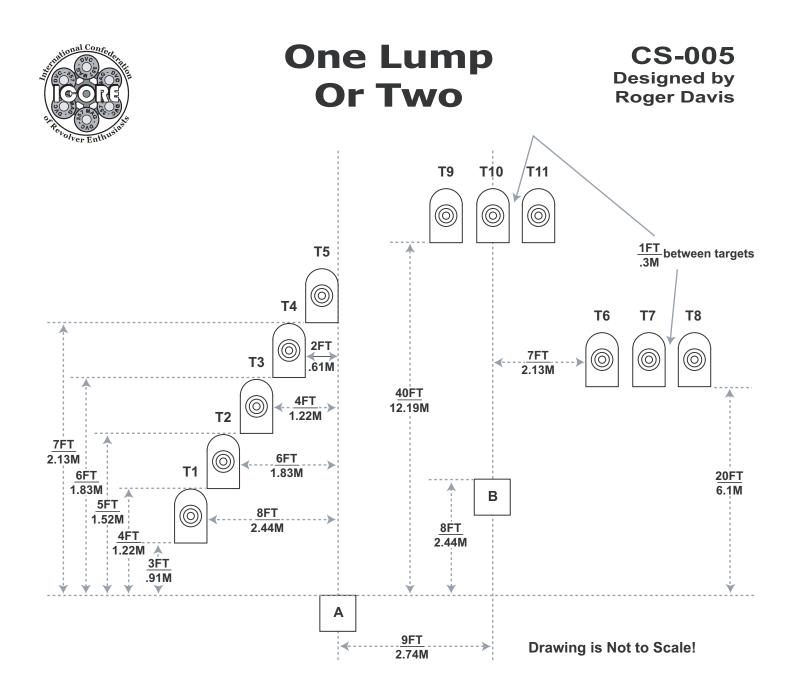

**Start Position:** Standing in Box A, facing downrange, hands relaxed at sides. **Procedure:** 

At start signal engage engage only T1 thru T5 with one (1) round each in any order. From Box B engage only T6 thru T11 with two (2) rounds each in any order.

Scoring: Shots Unlimited Targets: 11 NRA D-1 paper Rounds: 17 minimum Start: Audible Stop: Last shot Penalties: Per the ICORE rulebook. Foot faults, procedurals and misses +5 seconds per occurrence.

**Stage Setup:** Place targets per drawing dimensions. Set targets T1 thru T11 at standard height with top of target 1.65 m (5 feet 6 inch) +/- 5cm (2 inches) from ground. Alignment is shown to centerlines of boxes and targets, unless otherwise noted. Shooting boxes are approximately 1m x 1m (3 feet x 3 feet).