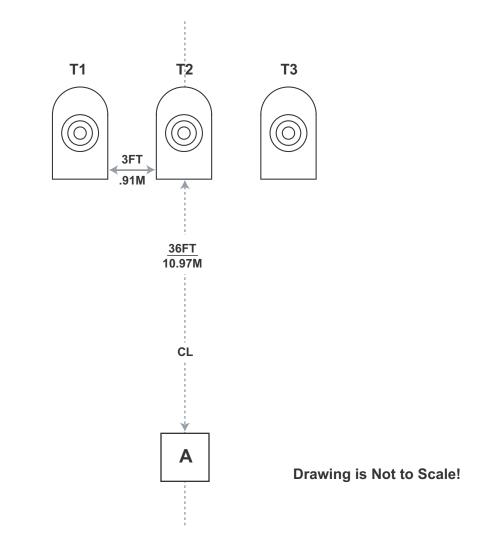

**Stage Setup:** Place targets per drawing dimensions. Set targets T1 thru T3 at standard height with top of target 1.65 m (5 feet 6 inch) +/- 5cm (2 inches) from ground. Alignment is shown to centerlines of boxes and targets, unless otherwise noted.

Shooting boxes are approximately 1m x 1m (3 feet x 3 feet).