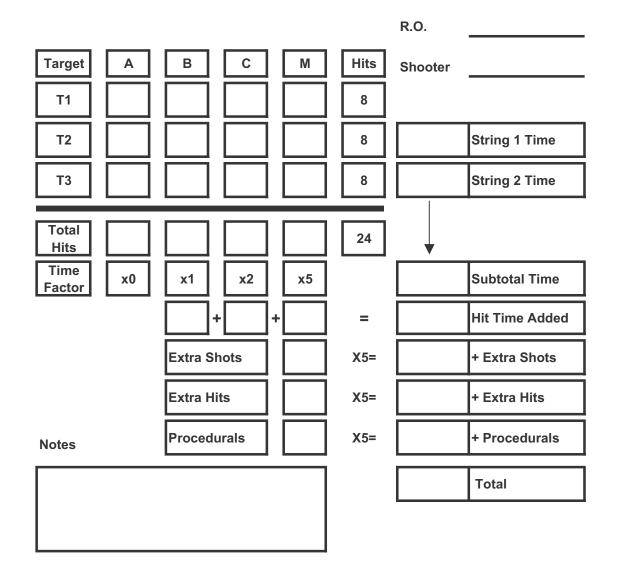

El Prez

**Start Position:** Standing in Box A, facing downrange, hands above respective shoulders. **Procedure:** 

String 1: At start signal, engage T1 thru T3 with only two (2) rounds each in any order, then perform a mandatory reload and re-engage T1 thru T3 with only two (2) rounds each in any order.
String 2: Repeat String 1.
Scoring: Shots Limited
Targets: 3 NRA D-1 paper
Rounds: 24 maximum
Start: Audible
Stop: Last shot
Penalties: Per the ICORE rulebook. Foot faults, extra shots, extra hits, procedurals and misses +5 seconds per occurrence.