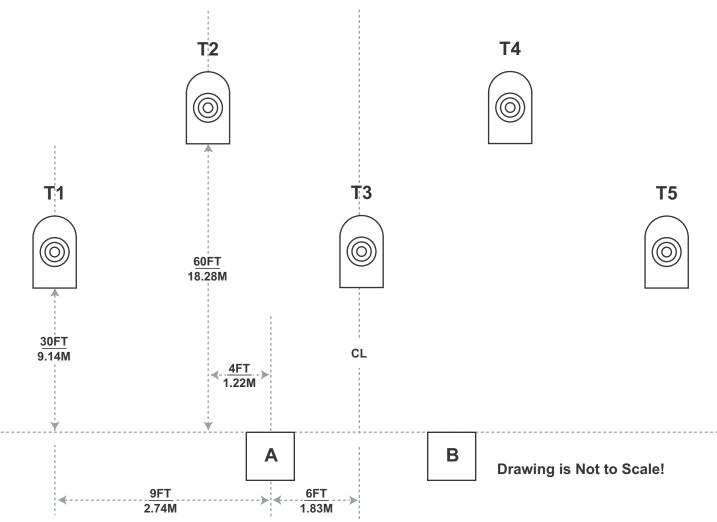

**Stage Setup:** Place targets per drawing dimensions. Set targets T1 thru T5 at standard height with top of target 1.65 m (5 feet 6 inch) +/- 5cm (2 inches) from ground. Alignment is shown to centerlines of boxes and targets, unless otherwise noted.

Shooting boxes are approximately 1m x 1m (3 feet x 3 feet).