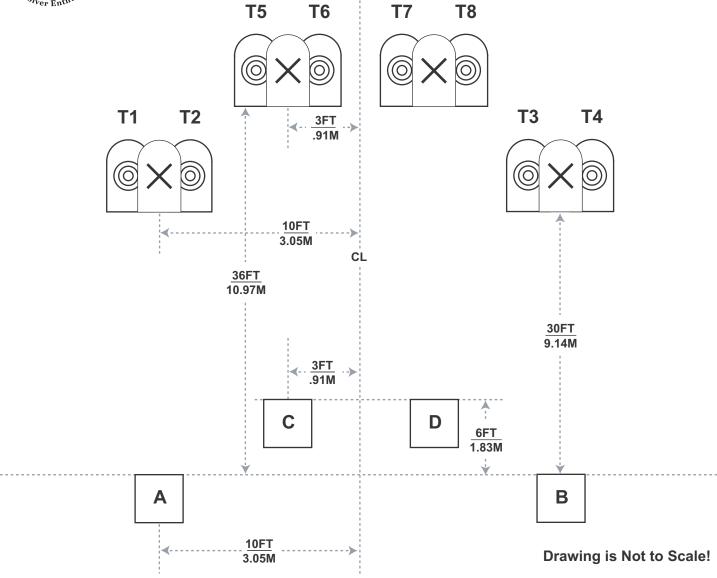

### Procedure:

At start signal, from Box A engage only T1 and T2 with only three (3) rounds each in any order. From Box B, engage only T3 and T4 with only three (3) rounds each in any order. From Box C, engage only T5 and T6 with only three (3) rounds each in any order. From Box D, engage only T7 and T8 with only three (3) rounds each in any order. Shooting from Boxes A and B must be completed before moving to Boxes C and D.

occurrence.

**Stage Setup:** Place targets per drawing dimensions. Set targets T1 thru T8 at standard height with top of target 1.65 m (5 feet 6 inch) +/- 5cm (2 inches) from ground. Place No-Shoots with edge touching A-ring of shoot targets. Alignment is shown to centerlines of boxes and targets, unless otherwise noted.