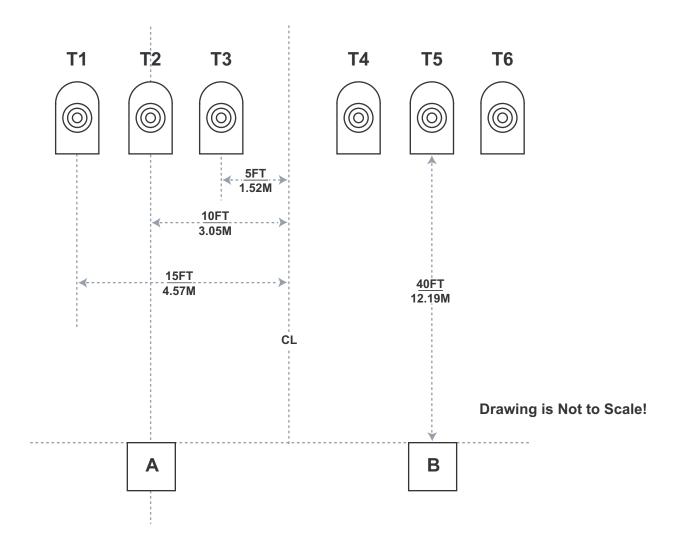

occurrence.

**Stage Setup:** Place targets per drawing dimensions. Set targets T1 thru T6 at standard height with top of target 1.65 m (5 feet 6 inch) +/- 5cm (2 inches) from ground. Alignment is shown to centerlines of boxes and targets, unless otherwise noted.

Shooting boxes are approximately 1m x 1m (3 feet x 3 feet).