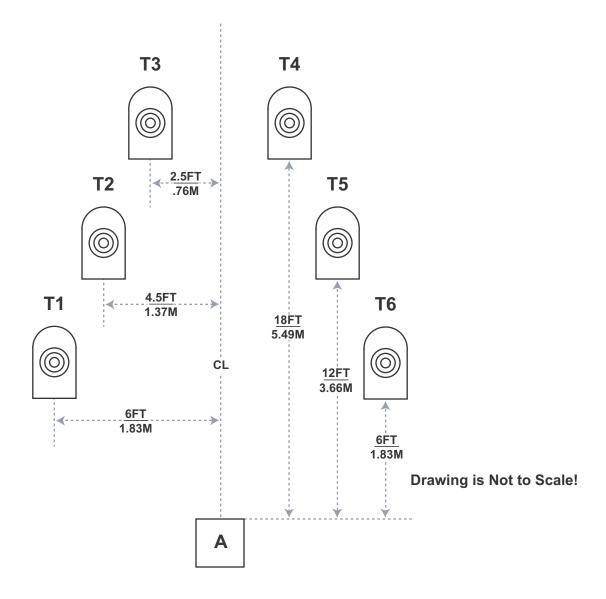

Scoring: Shots Unlimited Targets: 6 NRA D-1 paper Rounds: 18 minimum Start: Audible

Stop: Last shot

Penalties: Per the ICORE rulebook. Foot faults, procedurals and misses +5 seconds per occurrence.

**Stage Setup:** Place targets per drawing dimensions. Set targets T1 thru T6 at standard height with top of target 1.65 m (5 feet 6 inch) +/- 5cm (2 inches) from ground. Alignment is shown to centerlines of boxes and targets, unless otherwise noted.

Shooting boxes are approximately 1m x 1m (3 feet x 3 feet).