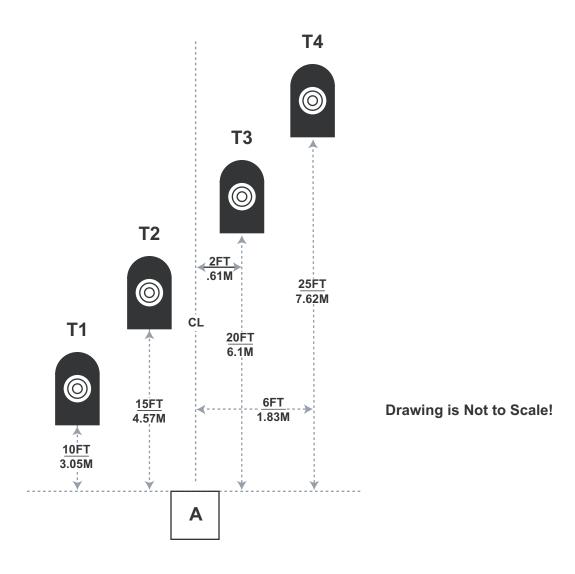

## Thread the Needle

CS-017
Designed by
Tim Norris

Start Position: Standing in Box A, facing downrange, hands above respective shoulders.

Procedure:

At start signal engage T1 thru T4 with only three (3) rounds each in any order.

occurrence.

**Stage Setup:** Place targets per drawing dimensions. Set targets T1 thru T4 at standard height with top of target 1.65 m (5 feet 6 inch) +/- 5cm (2 inches) from ground. Paint target C-zone as hard cover or use a black cutout overlay, exposing only the B-ring. Alignment is shown to centerlines of boxes and targets, unless otherwise noted. Shooting boxes are approximately 1m x 1m (3 feet x 3 feet).