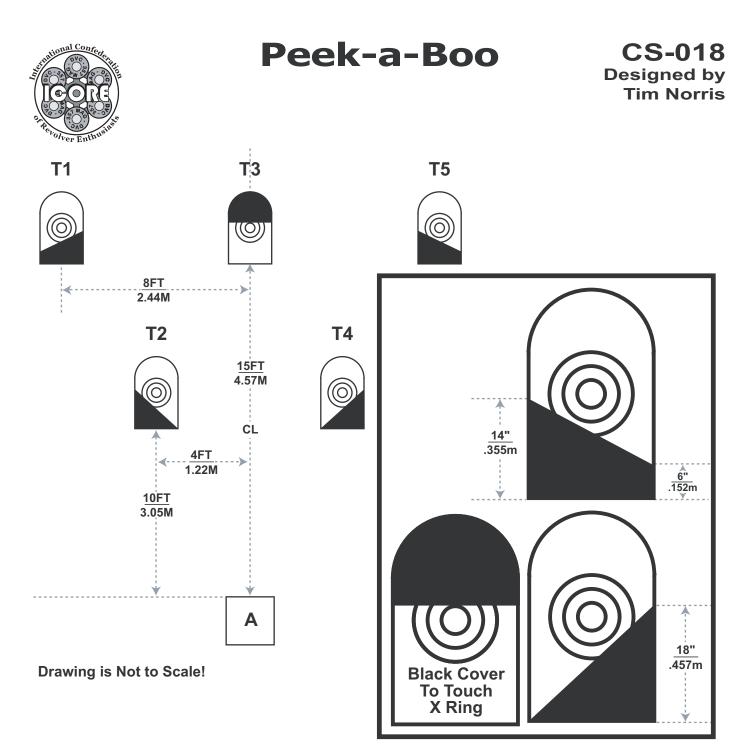

Start Position: Standing in Box A, facing downrange, hands relaxed at sides.

Procedure:

At start signal engage T1 thru T5 with two (2) rounds each in any order. Perform a mandatory reload and re-engage T1 thru T5 with two (2) rounds each in any order.

Scoring: Shots Unlimited Targets: 5 NRA D-1 paper Rounds: 20 minimum Start: Audible Stop: Last shot Penalties: Per the ICORE rulebook. Foot faults, procedurals and misses +5 seconds per occurrence.

**Stage Setup:** Place targets per drawing dimensions. Set targets T1 thru T5 at standard height with top of target 1.65 m (5 feet 6 inch) +/- 5cm (2 inches) from ground. Paint target as hard cover per detail sheet 2. Alignment is shown to centerlines of boxes and targets, unless otherwise noted. Shooting boxes are approximately 1m x 1m (3 feet x 3 feet).