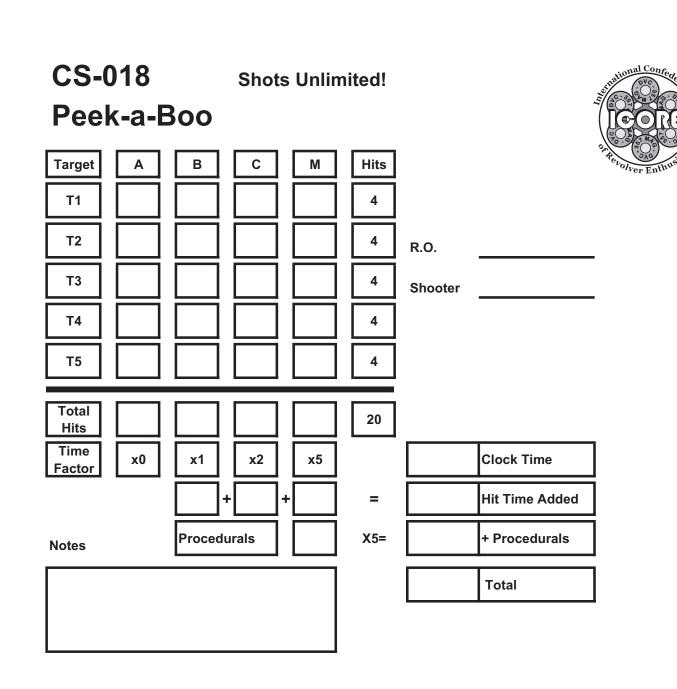

Scoring: Shots Unlimited Targets: 5 NRA D-1 paper Rounds: 20 minimum Start: Audible Stop: Last shot Penalties: Per the ICORE rulebook. Foot faults, procedurals and misses +5 seconds per occurrence.

**Stage Setup:** Place targets per drawing dimensions. Set targets T1 thru T5 at standard height with top of target 1.65 m (5 feet 6 inch) +/- 5cm (2 inches) from ground. Paint target as hard cover per detail sheet 2. Alignment is shown to centerlines of boxes and targets, unless otherwise noted. Shooting boxes are approximately 1m x 1m (3 feet x 3 feet).