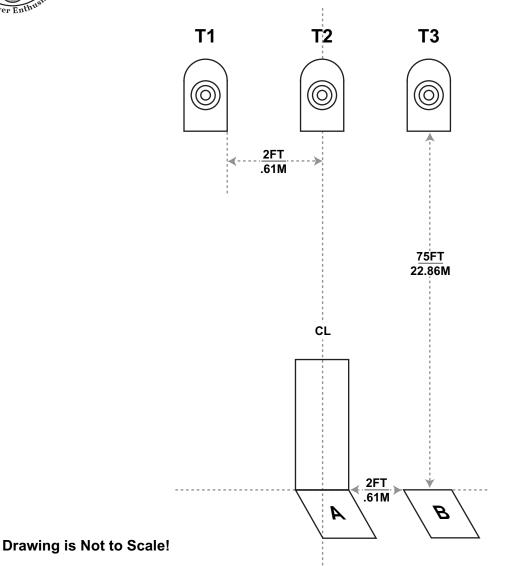

**Stage Setup:** Place targets per drawing dimensions. Set targets T1 thru T3 at standard height with top of target 1.65 m (5 feet 6 inch) +/- 5cm (2 inches) from ground. Alignment is shown to centerlines of boxes and targets, unless otherwise noted. Barricade is xx m (2 feet) wide, minimum. Shooting boxes are approximately 1m x 1m (3 feet x 3 feet).