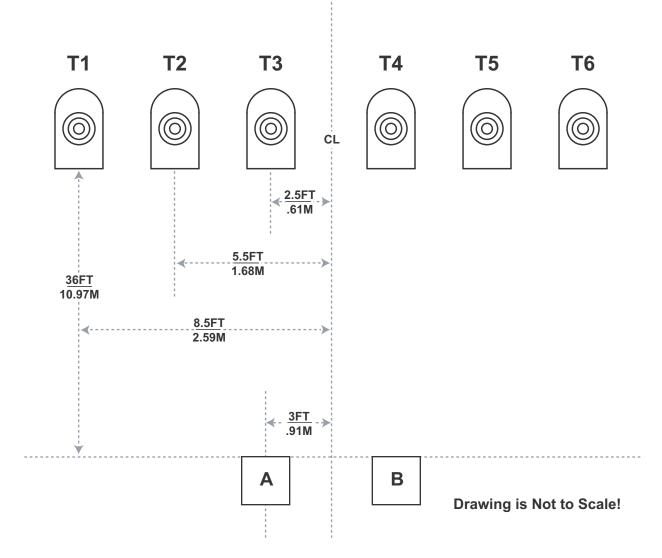

## Six Inches of Separation

CS-021
Designed by
Larry Kilbourne

**Start Position:** Standing in Box A or Box B, facing downrange, hands above respective shoulders.

occurrence.

**Stage Setup:** Place targets per drawing dimensions. Set targets T1 thru T6 at standard height with top of target 1.65 m (5 feet 6 inch) +/- 5cm (2 inches) from ground. Alignment is shown to centerlines of boxes and targets, unless otherwise noted.

Shooting boxes are approximately 1m x 1m (3 feet x 3 feet).