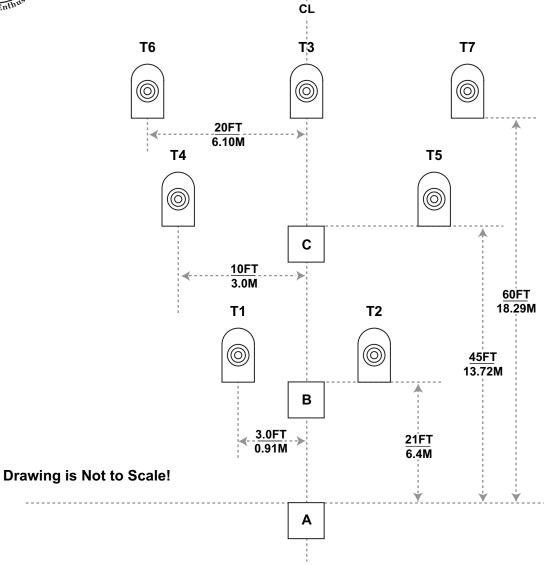

#### Procedure:

At start signal engage, from Box A engage only T1, T4 and T6 with only two (2) rounds each in any order, perform a manadatory reload and then engage only T2, T5 and T7 with only two (2) rounds each in any order. From Box B engage only T3, T4 and T5 with only two (2) rounds each in any order. From Box C engage only T3, T6 and T7 with only two (2) rounds each in any order.

occurrence.

**Stage Setup:** Place targets per drawing dimensions. Set targets T1 thru T7 at standard height with top of target 1.65 m (5 feet 6 inch) +/- 5cm (2 inches) from ground. Alignment is shown to centerlines of boxes and targets, unless otherwise noted.

Shooting boxes are approximately 1m x 1m (3 feet x 3 feet).