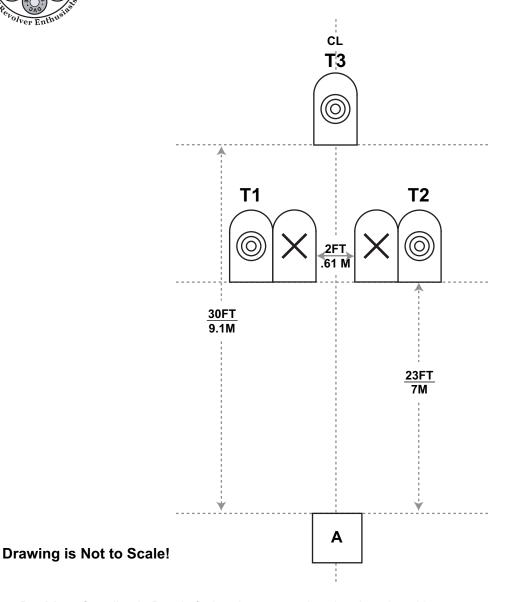

seconds per occurrence.

**Stage Setup:** Place targets per drawing dimensions. Set all shoot targets at standard height with top of target 1.65 m (5 feet 6 inch) +/- 5cm (2 inches) from ground. Place no shoot target touching edge of shoot targets, bottom edges aligned. Alignment is shown to centerlines of boxes and targets, unless otherwise noted. Shooting boxes are approximately 1m x 1m (3 feet x 3 feet).

## CS-029

Target