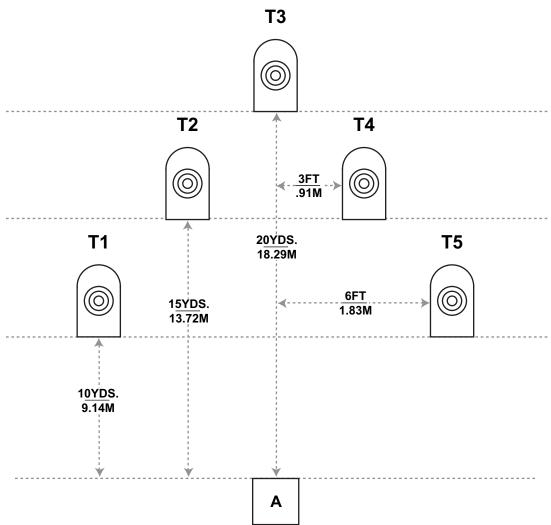

## **Drawing is Not to Scale!**

Start Position: Standing in Box A, facing downrange, hands relaxed at sides.

Procedure:

**String 1**: At start signal, from Box A engage T1 thru T5 with only two (2) rounds each in any order. **String 2**: At start signal, from Box A engage T1 thru T5 with only one (1) round each in any order.

**Stage Setup:** Place targets per drawing dimensions. Set targets T1 thru T5 at standard height with top of target 1.65 m (5 feet 6 inch) +/- 5cm (2 inches) from ground. Alignment is shown to centerlines of boxes and targets, unless otherwise noted.

Shooting boxes are approximately 1m x 1m (3 feet x 3 feet).