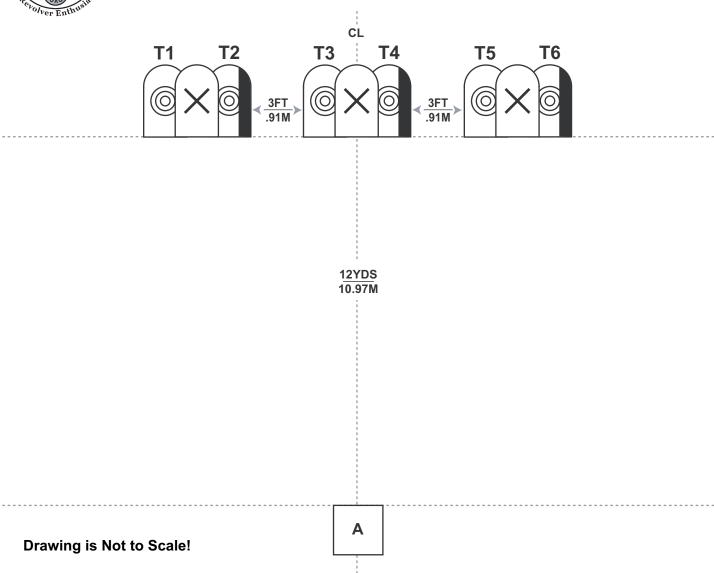

occurrence.

**Stage Setup:** Place targets per drawing dimensions. Set no-shoots at the edge of the Azone. Hard cover is to touch the Azone. Set all shoot targets at standard height with top of target 1.65 m (5 feet 6 inch) +/- 5cm (2 inches) from ground. Alignment is shown to centerlines of boxes and targets, unless otherwise noted. Shooting boxes are approximately 1m x 1m (3 feet x 3 feet).