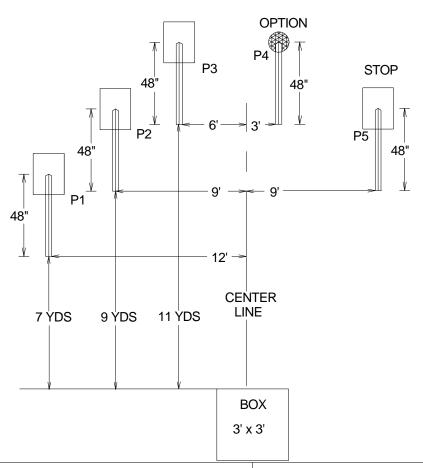

Targets: Plates - (4) 18 x 24" P1, P2, P3, P5

(1) 12" P4

Scoring: Shots unlimited

Scored Rounds: Minimum - 5 per Run

Procedure: The shooter stands in Box A.

Start Position: Surrender
Start Signal: Audible

**Stop Signal:** Last shot fired **Scored:** Actual time + penalties

## On the Signal: Runs - 5

The shooter will place one round on each plate.

P1 thru P4 may be shot in any order. P4 is an OPTION plate.

P5 is the STOP plate.

Deduct 2 seconds if all plates were hit before P5.

**Penalties:** 0 Seconds - missed plate P4.

5 Seconds each - missed plate. 30 Seconds - missed STOP Plate.

Default measurements are yards.

**DOWN TIME** 

D4