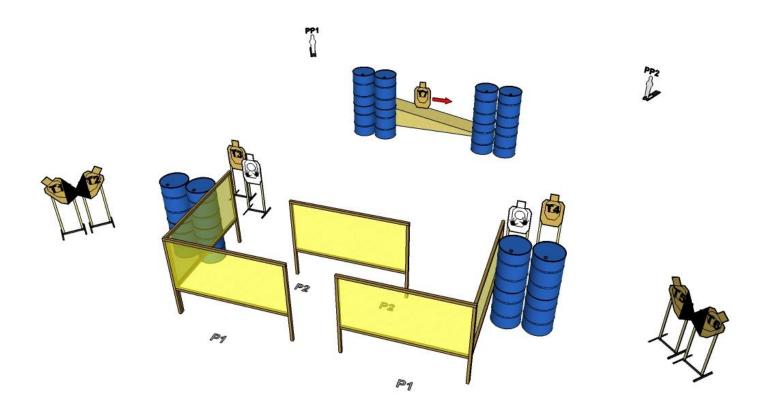

## **Abduction Interrupted**

Start Position: Standing at P1, facing down range, hands on barricade, gun loaded to division capacity in holster.

Scenario: You make a late night stop at Buc-ee's to get yourself a fountain drink, when all of a sudden you hear a piercing scream coming from the restrooms. As you start to draw your weapon and assess the situation, you notice several guys peeking out from around the corner display aisles with weapons drawn.

Stage Procedure: At the signal, draw and engage targets T1-T6 with two (2) rounds each, in tactical priority (barricade order) using cover. From P2 engage target T7 with two (2) rounds each and poppers PP1-PP2 until they fall in tactical priority (barricade order) using cover.

Note: Popper PP1 activates mover T7.

Scoring: Vickers Count

Scored Shots: 16

Target Distance: 3-12 yards
Concealment: Required

Penalties: Per IDPA Rules