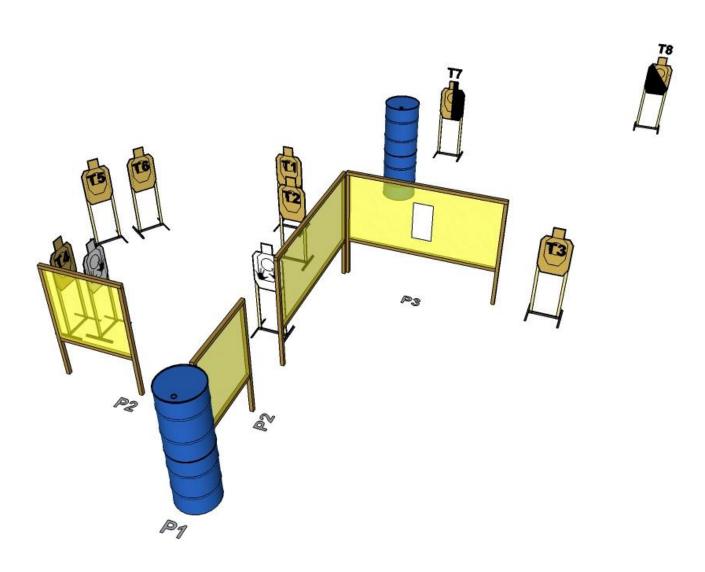

## **Around Back**

Start Position: Standing at P1 facing down range, hands relaxed at sides, gun loaded to division capacity in holster.

Scenario: Bad dudes from the wrong side of the tracks have cornered you and your loved ones, and are threatening to beat the life out of you with lead pipes. Although once they find out you have a gun, they draw theirs and return fire.

Stage Procedure: At the signal, draw and engage targets T1-T3 from cover at P1, in tactical priority (barricade order). Engage targets T4-T6 in tactical priority (barricade order) from cover at either position of P2. Engage targets T7-T8 thru the window, in tactical priority (barricade order). All targets required two (2) rounds each.

Scoring: Vickers Count

Scored Shots: 16

Target Distance: 3-9 yards

Concealment: Required
Penalties: Per IDPA Rules