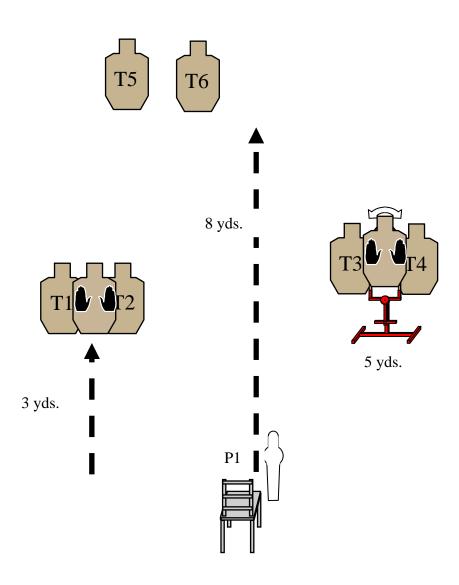

| Stage # 4 Bay # 4                                                                     | A Hair Off                    |
|---------------------------------------------------------------------------------------|-------------------------------|
| Rules: IDPA Concealment Garment                                                       | Course Designer: Jason Mather |
| Required (will be provided)                                                           | C C                           |
| Starting Position: Holstered and loaded to division capacity wearing provided         |                               |
| concealment garment                                                                   |                               |
| Scenario: You're at your neighbor's house getting your hair cut in the garage and     |                               |
| watching the kids play. Suddenly, a group of armed ne'er-do-wells show up and mean to |                               |
| do you harm. Neutralize the threat and protect your neighbor's family.                |                               |
| Stage Procedure: Begin seated facing down range wearing provided haircut cape. On     |                               |
| signal, knock down PP1 by hand, stand, draw and engage T1-T6 with 2 shots each in     |                               |
| tactical priority. PP1 activates mover.                                               |                               |
| Scoring: Vickers                                                                      |                               |
| Round Count: 12 minimum                                                               |                               |
| Scored Hits: Best two on paper, steel falls                                           |                               |
| Reload: Any IDPA legal reload                                                         |                               |
| Start-Stop: Audible and last shot                                                     |                               |
|                                                                                       |                               |