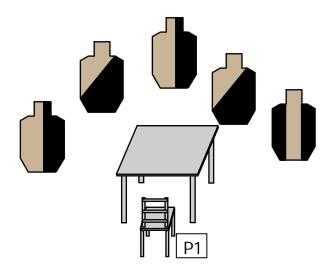

## STARTING POSITION: Shooter begins seated at P1.

**SCENARIO:** You make a poor choice and agree to play cards with some strangers. They don't take kindly to your winning and bad things start to happen.

**STAGE PROCEDURE:** Start at P1, seated facing down range, holding cards in hands. On the signal, draw and engage each target with 2 rounds to the body. Then re-engage each target with one shot each to the head. Shooter may stand or remain seated.