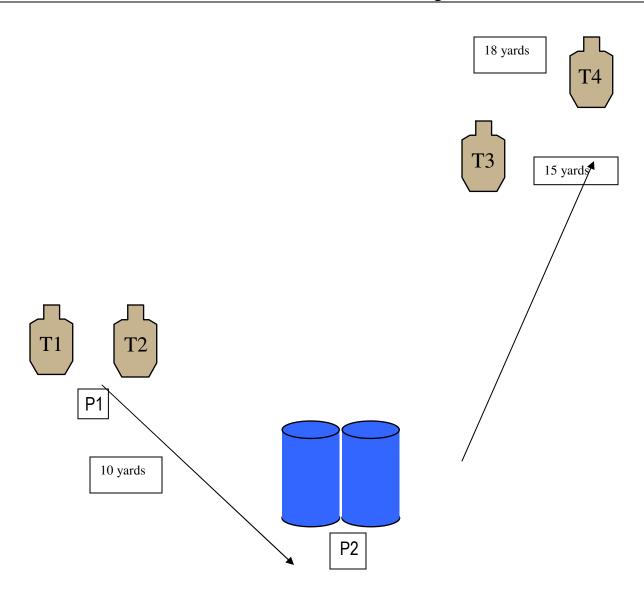

STAGE 4 Bay 4 **Ambushed RULES: IDPA**, concealment garment Course Designer: Mike Benedict required

**STARTING POSITION:** hands at side, loaded to division capacity

SCENARIO: You are suddenly attacked while walking down the street, go to cover

STAGE PROCEDURE: At the signal, draw and engage T1 & T2 with 3 rounds each while retreating from P1 to P2. From cover at P2 engage T3 & T4 with 3 rounds each and re-engage T1 & T2 with one head shot each.

**SCORING:** Vickers Count

**ROUND COUNT:** 14 rounds minimum **TARGET DISTANCE:** 2- 18 yards

**SCORED HITS:** Best 3 body shots on all targets and 2 head shot on T1 & T2

**RELOADS:** Any IDPA reloads behind cover.

**START-STOP:** Audible & Last shot

SPECIAL NOTES: You must fire a minimum of 3 round on T1 & 2 while retreating. Targets may be engages in any order at P2. Cover at P2 will require at least one knee on ground. Do not shoot over barrel.