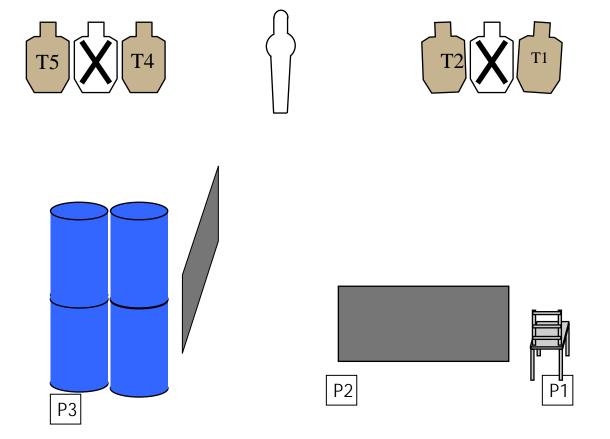

## STAGE 2 Bay 2

**RULES: IDPA with concealment** 

**Another Day At The Mall** 

**Course Designer:** 

garment

Kevin Lewis

**STARTING POSITION: Shooter begins seated at P1.** 

SCENARIO: Your significant other has forced you to drive her to the mall. She reluctantly allows you to stay in the car and snooze while she shops . You are wakened by screams. Go to the rescue.

STAGE PROCEDURE: Start at P1 seated in "drivers seat". At the signal, draw and engage T1 and T2 with two to the body and one to the head while seated. Move to P2 and engage popper while using cover. Perform a reload behind cover. Shooter is wounded while moving to P3. Engage T4 and T5 with two to the body and one to the head WITH WEAK HAND ONLY.

**SCORING:** Vickers Count **ROUND COUNT:** 13 Minimum SCORED HITS: 2 to body and 1 to head on T1,T2,T3 and T4. Knock down Popper. **RELOADS:** Any IDPA reloads behind cover. START-STOP: Audible & Last shot