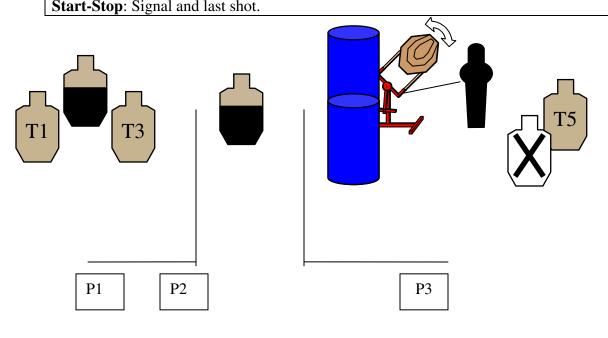

| Stage 3             | Bay 3                          | Another Home Invasion                       |
|---------------------|--------------------------------|---------------------------------------------|
| Rules: IDPA         | Concealment Garment            | Course Designer: Kevin Lewis                |
| Required            |                                | _                                           |
| <b>Starting Pos</b> | sition: Facing down-range at   | P1.                                         |
| Scenario: Sc        | creams from another part of t  | he house alert you that you have intruders. |
| Search and r        | escue.                         |                                             |
| <b>Stage Proce</b>  | dure: Start at P1, loaded to c | apacity. Engage T1 – T3 with 2 rounds each. |
| From P2, eng        | gage T4 with 2 rounds. From    | P3, engage T5 with 2 rounds. Knock down     |
| popper. Popp        | ber will activate swinger. Eng | gage swinger with 2 rounds. MAKE SURE TO    |
| KEEP MUZ            | ZLE DOWN RANGE WHE             | N MOVING.                                   |
| Scoring: Vie        | ckers Count                    |                                             |
| Round Cour          | nt: 13 round minimum.          |                                             |
| Scored Hits         | Best two and knock down p      | oopper                                      |
| Reload: Any         | legal IDPA behind cover        |                                             |
| Start-Ston          | Signal and last shot           |                                             |