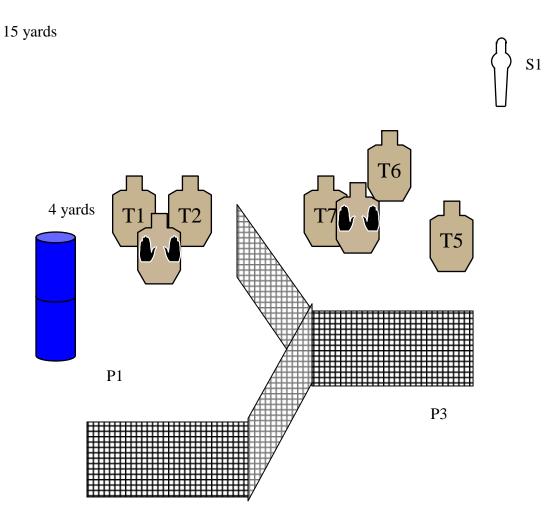

| Stage # 3 Bay # 3                                                                            | Street Gang                                      |
|----------------------------------------------------------------------------------------------|--------------------------------------------------|
| Rules: IDPA Concealment Garment                                                              | <b>Course Designer</b> : Unknown, modified by    |
| Required                                                                                     | Wayne Miller                                     |
| <b>Starting Position</b> : P1, loaded to division capacity, holstered and facing down range. |                                                  |
| Scenario: While standing on a street corne                                                   | er in a bad part of town, you are approached     |
| by several angry, knife-wielding gang mem                                                    | bers. Unfortunately for them, they don't know    |
| you are carrying.                                                                            |                                                  |
| Stage Procedure: Targets, T1-T7 require tw                                                   | wo shots each and steel down. At the signal      |
| and from P1, draw and engage T1-T2, in tac                                                   | ctical sequence while retreating to cover at P2. |
| T3-T7 and S1 require tactical priority. From                                                 | P2 engage T3-T4. Move to P3 and engage           |
| T5-T7 and S1.                                                                                |                                                  |
| Scoring: Unlimited                                                                           |                                                  |
| Round Count: 15                                                                              |                                                  |
| Scored Hits: Best 2 on T1-T7. S1 steel dow                                                   | vn                                               |
| <b>Reload:</b> Any IDPA legal reloads                                                        |                                                  |
| Start-Stop: Audible                                                                          |                                                  |
| -                                                                                            |                                                  |

P2